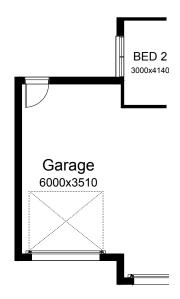

#### **OPTION G3**

Provide triple car Garage including additional Garage door as per colour selection.

1no. 12100mm  $\times$  1450mm aluminium sliding window in lieu of standard to bed 2

Increases area by 23.61m<sup>2</sup>. Increases width by 3600mm.