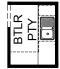

### **OPTION IP1**

Provide Butler Pantry upgrade with 1no. 450mm base cupboard, 1no. 800mm base cupboard, 1no. 400mm base cupboard,

1800mm high open adjustable shelves,

1no. single bowl sink with drainer and tiled

splash back and bench top to suit. Note - To be used for Primary Residence Only