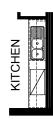

## **OPTION K2**

Provide Kitchen option upgrade with, Provide 1no. laminated open shelf above refrigerator space,

3no. 900mm base cupboards,

1no. 900mm under bench oven with 1no.

900mm Integrated range hood, 2no 900mm overhead cupboards

1no. 450mm drawers,

1no. DW provision,

1no. MW Provision with pot draw

1no. 514mm x 1810mm NBR aluminium

fixed window,

additional tiles splash back and bench top

to Kitchen.

1no. single bowl sink with drainer and tiled

splash back and bench top to suit.

Note - To be used for Primary Residence

Only

KITCHEN