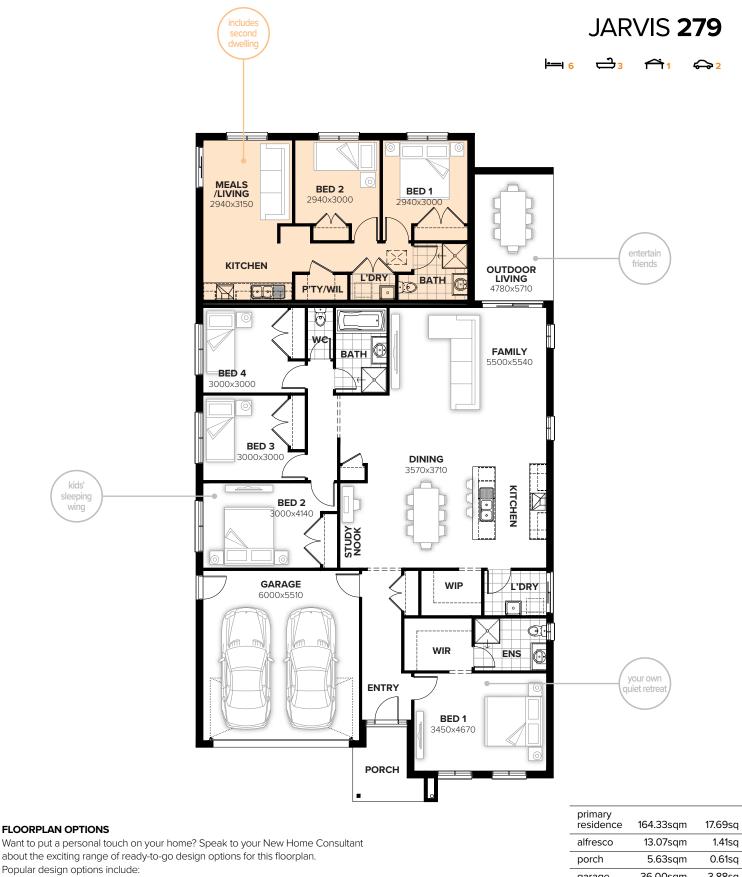

# **JARVIS**

### **FLOORPLAN OPTIONS**

Want to put a personal touch on your home? Speak to your New Home Consultant about the exciting range of ready-to-go design options for this floorplan.

| Kitchen options            | <ul> <li>Laundry upgrade</li> </ul> |  |
|----------------------------|-------------------------------------|--|
| Butlers pantry option      | Study upgrade                       |  |
| Storage & workshop options | Triple garage option                |  |

| primary<br>residence   | 164.33sqm | 17.69sq |
|------------------------|-----------|---------|
| alfresco               | 13.07sqm  | 1.41sq  |
| porch                  | 5.63sqm   | 0.61sq  |
| garage                 | 36.00sqm  | 3.88sq  |
| secondary<br>residence | 60.28sqm  | 6.49sq  |
| total                  | 279.31sqm | 30.07sq |

# JARVIS **279**