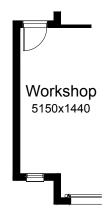

#### **OPTION G1**

Provide extension to Garage to create additional Storage area. Increases area by 4.58m². Increases width by 850mm.

#### **OPTION G2**

Provide extension to Garage to create Workshop area including additional window to suit Increases width by 2400mm. Increases area by 13.51m<sup>2</sup>.