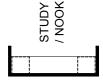

## **OPTION IP2**

Provide Study upgrade to include 32mm laminate shelf with 2no.600mm wide drawers. Note - To be used for Primary Residence Only