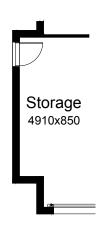

#### **OPTION G1**

Provide extension to Garage to create additional Storage area. Increases area by 4.58m². Increases width by 850mm.