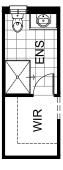

#### **OPTION ENS1**

Provide Ensuite upgrade by reducing WIR width by 300mm and increasing Ensuite by 300mm,

1200mm x 900mm tiled shower base. Note - To be used for Primary Residence Only