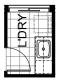

#### **OPTION LD1**

Provide Laundry upgrade with laminated insert trough,

1no. 800mm base cupboard,

1no. 450mm base cupboard,

1no. 800mm overhead cupboard,

1no. 450mm overhead cupboard and additional tiled splash back and

bench top to suit.

Note - To be used for Primary Residence Only