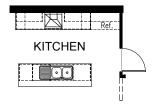

#### **OPTION K1**

Provide Kitchen upgrade with 1no. laminated open shelf above refrigerator space. Note - To be used for Primary Residence Only

## **OPTION K2**

Provide Kitchen option upgrade with, Provide 1no. laminated open shelf above refrigerator space,

3no. 900mm base cupboards,

1no. 900mm under bench oven with 1no.

900mm Integrated range hood, 2no 900mm overhead cupboards

1no. 450mm drawers,

1no. DW provision,

1no. MW Provision with pot draw

1no. 514mm x 1810mm NBR aluminium

fixed window,

additional tiles splash back and bench top

to Kitchen.

1no. single bowl sink with drainer and tiled

splash back and bench top to suit.

Note - To be used for Primary Residence

Only

KITCHEN